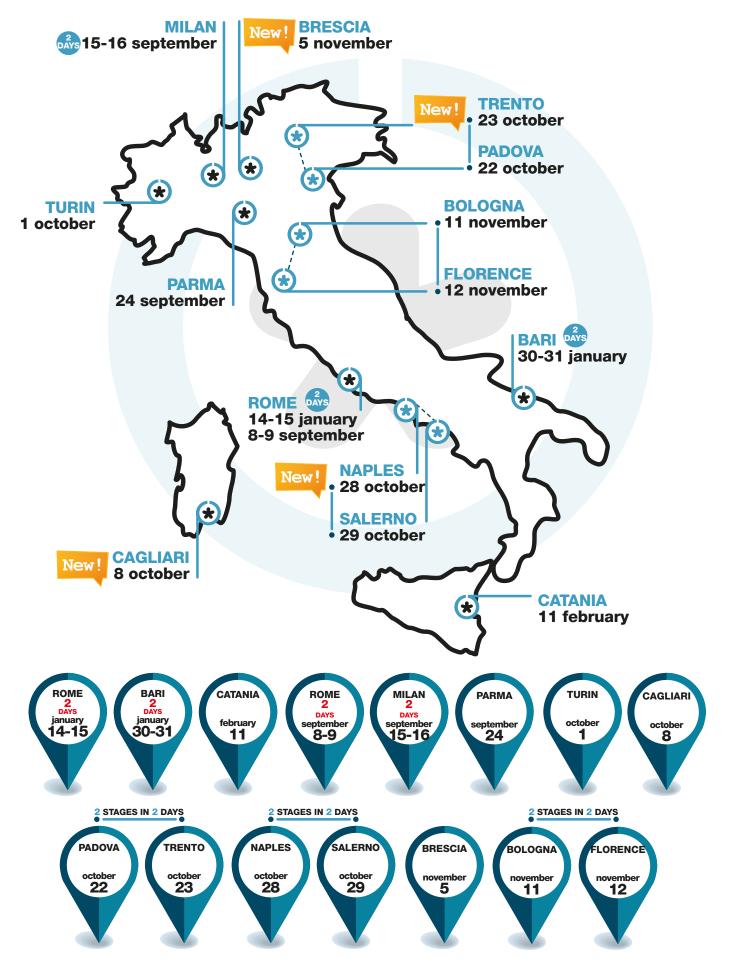

THE ROADSHOW DESIGNED AND REALIZED PARTNERSHIP WITH ASSOPROM FIERE DI PARMA WITH IMPORTANT INNOVATIONS

Organized by:

Under the patronage of:

Arrived at the 7th edition, the partnership between Assoprom and Fiere di Parma continue with **PromoroadShow 2020**.

An exhibition and convention format, that consolidating over the years, has become an occasion for those who operate in the sector of promotional, to present their products and services directly across the national territory, to distributors, communication agencies, service agencies with a considerable saving the contact cost.

The participation is exclusively reserved to producer, importers, and operators in the field of customizing.

All the stages will be held in prestigious locations easily reachable by the visitors.